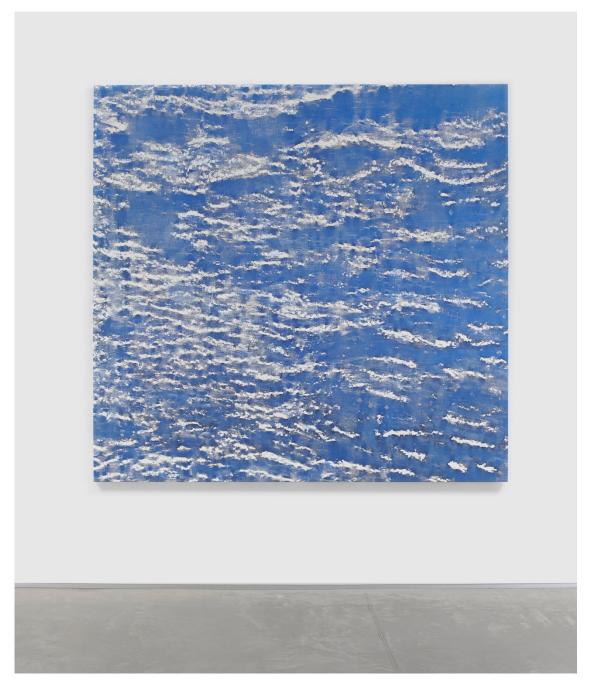

Photo credit: Phoebe d'Heurle

Kathleen Jacobs, SOARS, 2018, oil on linen, 72 x 76 inches

66 Elm Street, New Canaan, CT 06840 p 203 801 9590 f 203 801 9580 heathergaudiofineart.com

Photo credit: Lisa Vollmer