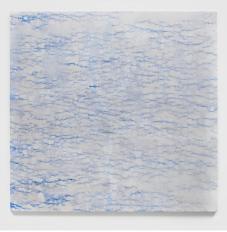

Once stretched, the canvases are turned, orienting the rubbed impressions to run horizontally across the surface. The break from their visual source is a way for Jacobs to bridge another important aspect of her life: being outdoors while flying, kayaking or surfing. In the paintings, the repetitive linear motifs take on the semblance of thin clouds across the sky or foamy waves on water or ripples on a sandy beach. She incorporates her personal passion of piloting acrobatic planes into her artwork by titling her paintings after navigational fixes. These paintings feel timeless and meditative in their beauty, giving us pause and make us reconsider our relationship with the natural world.